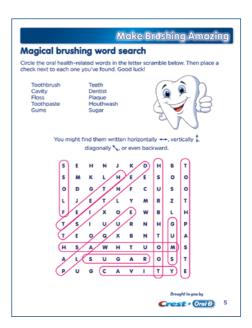

#### Magical brushing word search

Circle the oral health-related words in the letter scramble below. Then place a check next to each one you've found. Good luck!

Toothbrush Teeth
Cavity Dentist
Floss Plaque
Toothpaste Mouthwash
Gums Sugar

You might find them written horizontally ←→, vertically ↓, diagonally ↘, or even backward.

|   |   |   |   |   |   |   |   | В |   |
|---|---|---|---|---|---|---|---|---|---|
| S | M | K | L | Н | E | E | S | 0 | 0 |
| 0 | D | G | T | N | F | С | U | S | 0 |
| L | J | E | T | L | Υ | M | R | Z | Т |
| F | E | 1 | X | 0 | E | W | В | L | н |
| T | S | 1 | U | U | R | N | н | G | Р |
| T | E | 0 | Q | X | В | N | T | G | A |
| Н | S | A | W | Н | T | U | 0 | M | S |
|   |   | S | U | G | A | R | 0 | S | Т |
| P | U | G | C | A | V | 1 | Т | Y | E |