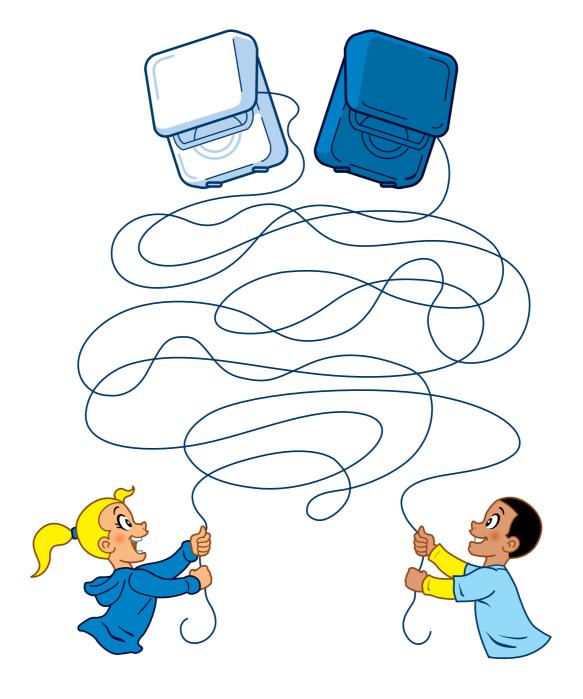

#### What a tangle!

Can you help untangle the floss so they can keep their smiles healthy and bright? Trace the floss that leads to the boy and the floss that leads to the girl.

Remember to floss every day for a healthy smile!