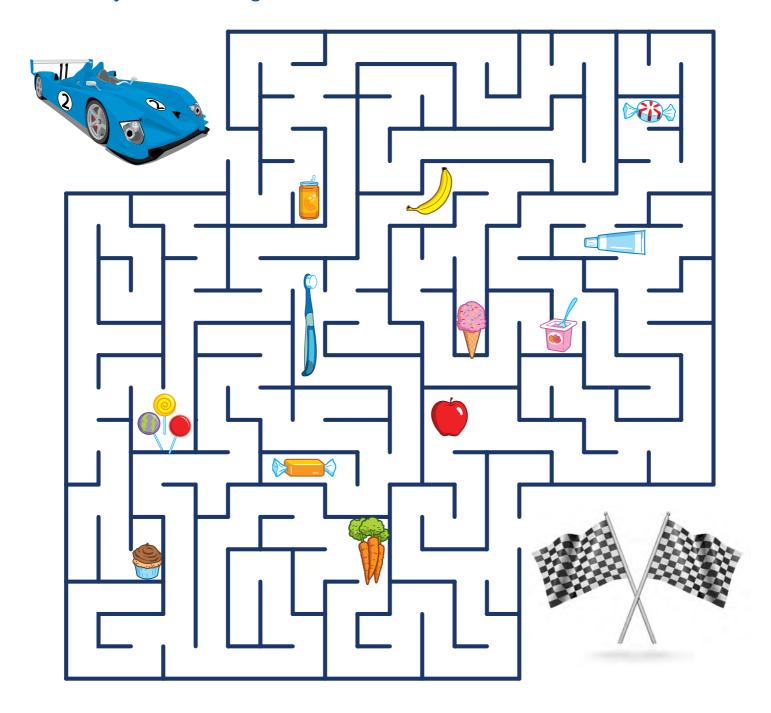

### Find your way to good oral health

Race your way through the maze.

Hint: Let healthy habits guide you, and don't let the unhealthy foods steer you in the wrong direction.

Brought to you by