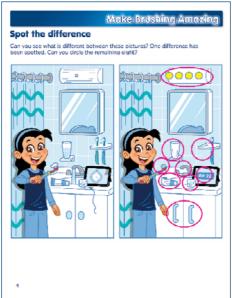

#### **Spot the difference**

Can you see what is different between these pictures? One difference has been spotted. Can you circle the remaining eight?