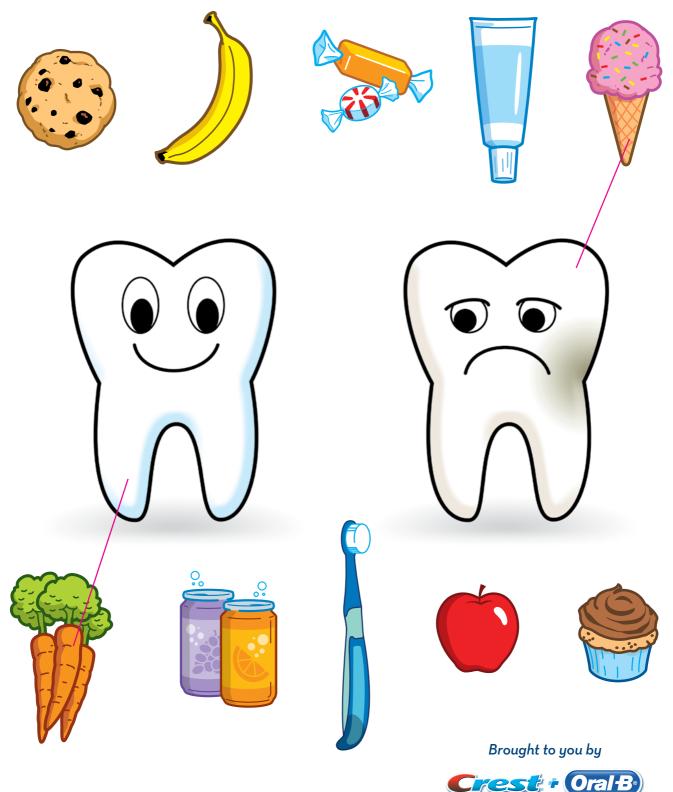

### Healthy habits build healthy teeth

Draw lines from items that will keep your teeth healthy to the Happy Tooth. Then connect the items that could hurt your teeth to the Sad Tooth.