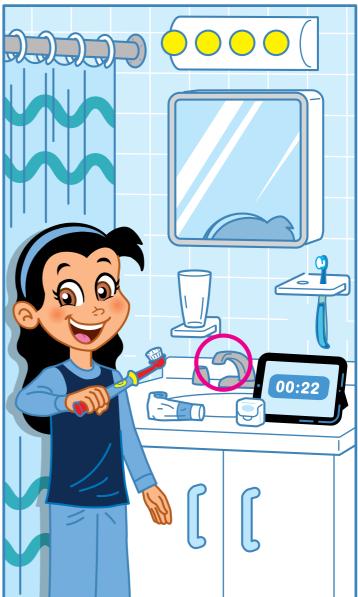

#### **Spot the difference**

Can you see what is different between these pictures? One difference has been spotted. Can you circle the remaining eight?