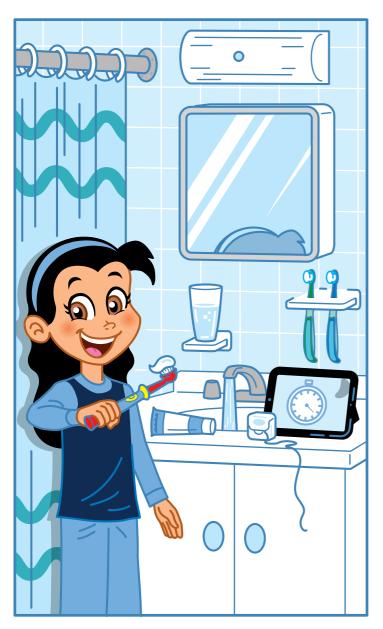

#### **Spot the difference**

Can you see what is different between these pictures? One difference has been spotted. Can you circle the remaining eight?